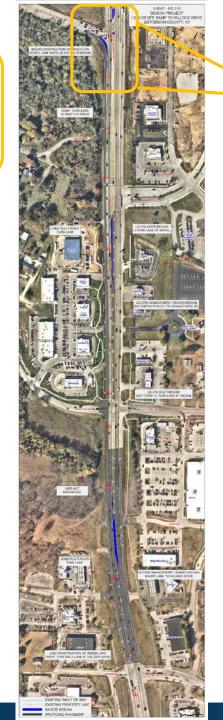

# Preliminary Design

US 31E between Southpointe Blvd. and Cedar Creek Road

# Preliminary Design

US 31E between Cedar Creek Road and Hillock Drive