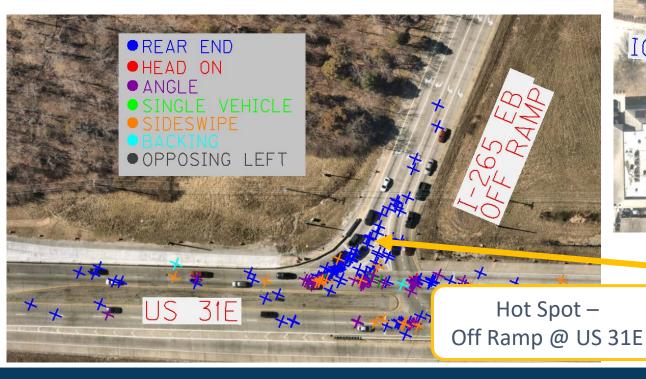

#### Existing Conditions - Safety

- Identified on Louisville's High Injury Network
- 2 Fatal and 15 Suspected Serious Injury Crashes from 2017 to 2021
- 92% of Fatal and Injury Crashes occur at intersections along the corridor

201 Total Crashes 29 Injury Crashes 92 Rear Ends at Off-Ramp Right Turn

#### I-265 EB Off Ramp at US 31E