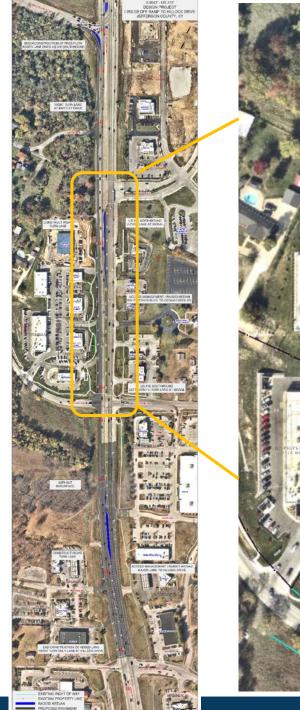

#### **Project Limits**

# Preliminary Design

US 31E between Southpointe Blvd. and Cedar Creek Road

# Preliminary Design

US 31E between Cedar Creek Road and Hillock Drive