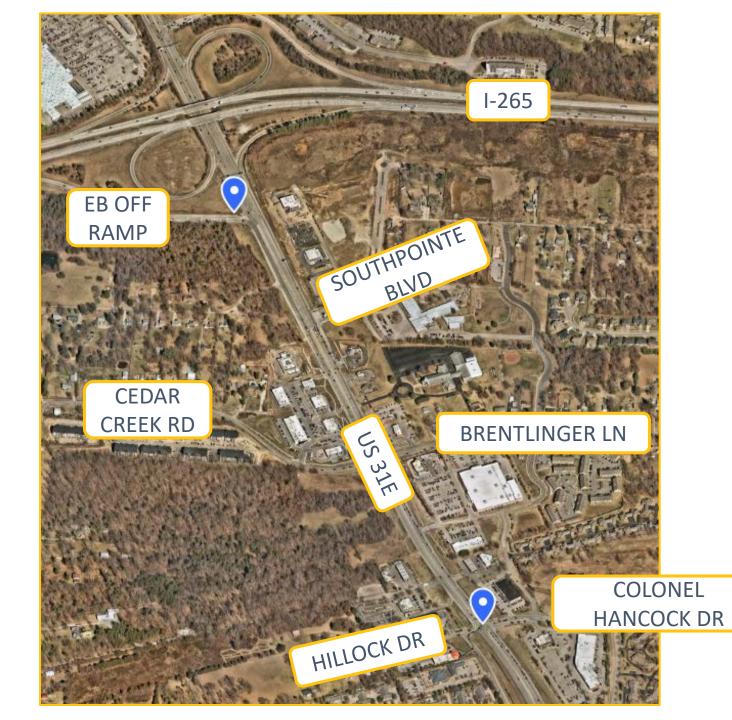

# US 31E – Bardstown Rd

Item # 5-9047 - Design and Construction Project I-265 Eastbound Off Ramp south to Hillock Drive





TRANSPORTATION CABINET





#### **Project Limits**



### Purpose and Need

The purpose of the project is to prevent fatal and severe crashes and improve traffic flow along US 31E. In addition to improving safety and reducing traffic congestion, the proposed project will consider access needs.

Access points and high traffic volumes result in a high number of crashes along the corridor. Traffic demands along Bardstown Road have steadily increased over the years and will continue to grow due to development.

### Safety Study

#### US 31E - Bardstown Road Safety Study SEPTEMBER 2024 Fairmount Rd to KY 1065



## **Planning Study**

Public noted most important priorities along US 31E:

#1 – Congestion / Travel Time #2 – Safety



#### Existing Conditions - Safety

- Identified on Louisville's High Injury Network
- 2