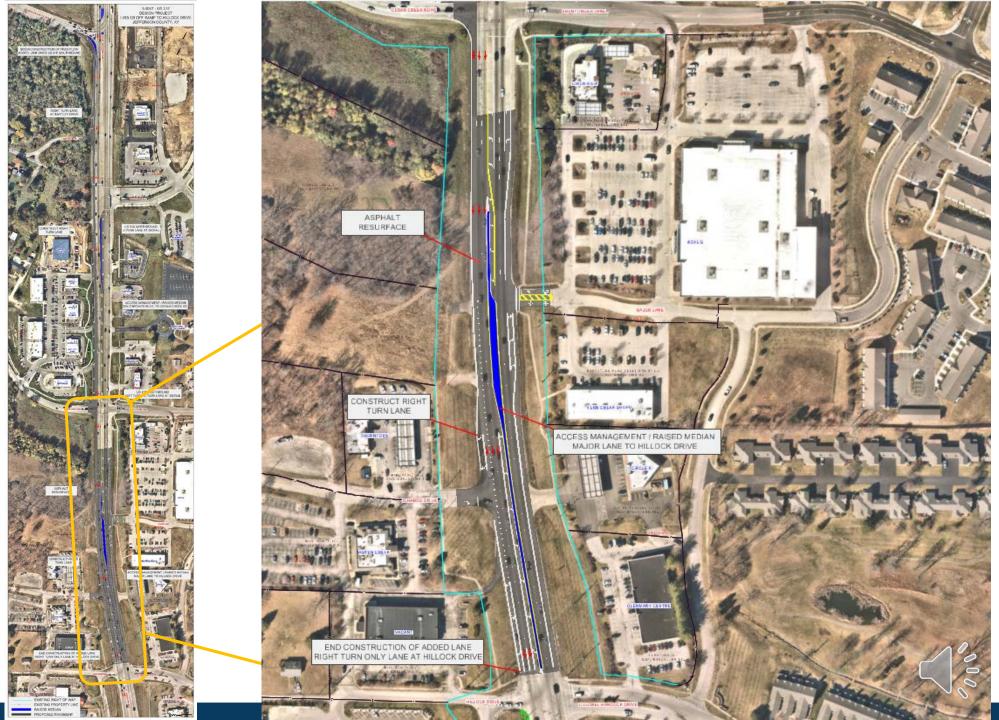

to development.

### Safety Study

#### US 31E - Bardstown Road Safety Study SEPTEMBER 2024 Fairmount Rd to KY 1065



## **Planning Study**

Public noted most important priorities along US 31E:

#1 – Congestion / Travel Time #2 – Safety



#### Existing Conditions - Safety

- Identified on Louisville's High Injury Network
- 2 Fatal and 15 Suspected Serious Injury Crashes from 2017 to 2021
- 92% of Fatal and Injury Crashes occur at intersections along the corridor





201 Total Crashes 29 Injury Crashes 92 Rear Ends at Off-Ramp Right Turn

#### Existing Conditions – Traffic



Preliminary Design

#### I-265 EB Off Ramp at US 31E







# Preliminary Design

US 31E between Southpointe Blvd. and Cedar Creek Road





# Preliminary Design

US 31E between Cedar Creek Road and Hillock Drive



### Future Steps

May - June 2025

• Public Engagement

#### Summer 2025

- Environmental Clearance
- Final Design
- Utility Relocation Coordination

#### Winter 2025

• Utility Relocation Begins

2026

• Construction Begins



### **Public Comment**

## Project website: www.us31e.com



| US 31E   Local Stakeholder P