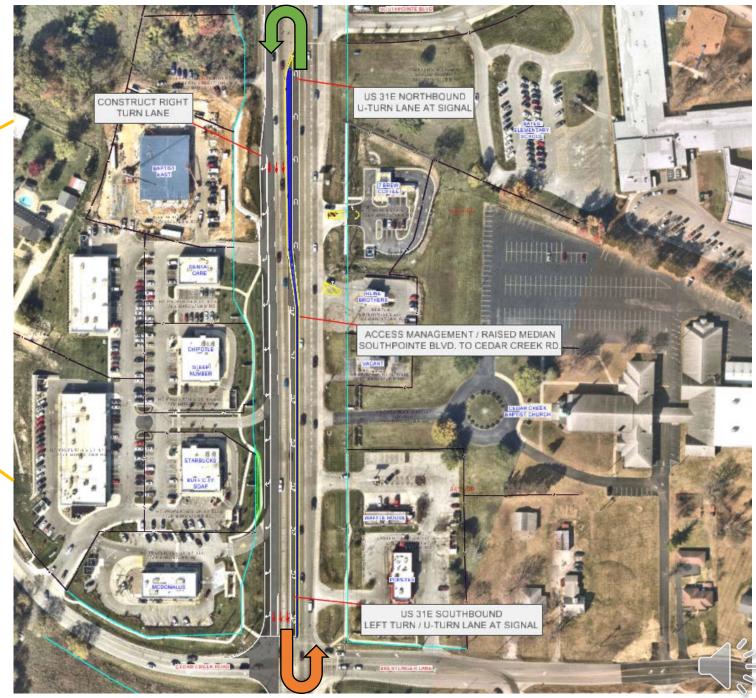

n Road have steadily increased over the years and will continue to grow due to development.

### Safety Study

#### US 31E - Bardstown Road Safety Study SEPTEMBER 2024 Fairmount Rd to KY 1065



## **Planning Study**

Public noted most important priorities along US 31E:

#1 – Congestion / Travel Time #2 – Safety



#### Existing Conditions - Safety

- Identified on Louisville's High Injury Network
- 2 Fatal and 15 Suspected Serious Injury Crashes from 2017 to 2021
- 92% of Fatal and Injury Crashes occur at intersections along the corridor





201 Total Crashes 29 Injury Crashes 92 Rear Ends at Off-Ramp Right Turn

#### Existing Conditions – Traffic



Preliminary Design

#### I-265 EB Off Ramp at US 31E







# Preliminary Design

US 31E between Southpointe Blvd. and Cedar Creek Road





# Preliminary Design

US 31E between Cedar Creek Road and Hillock Drive



### Future Steps

May - June 2025

• Public Engagement

#### Summer 2025

- Environmental Clearance
- Final Design
- Utility Relocation Coordination

#### Winter 2025

• Utility Relocation Begins

2026

• Construction Begins



### **Public Comment**

## Project website: www.us31e.com



| US 31E   Local Stakeholder P