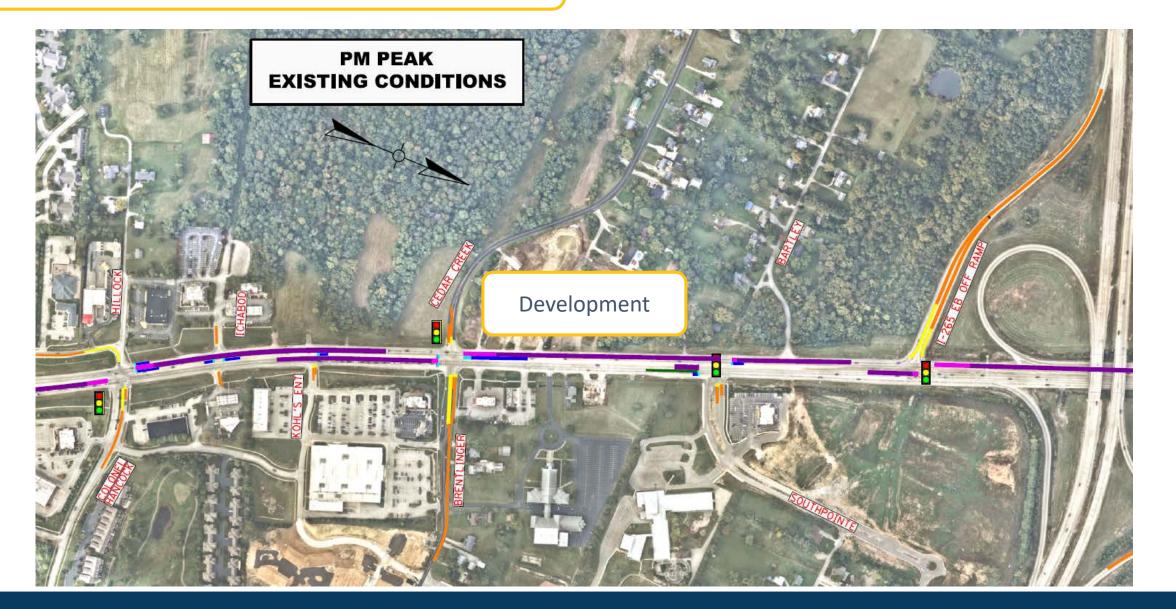

#### Existing Conditions – Traffic

Preliminary Design

#### I-265 EB Off Ramp at US 31E