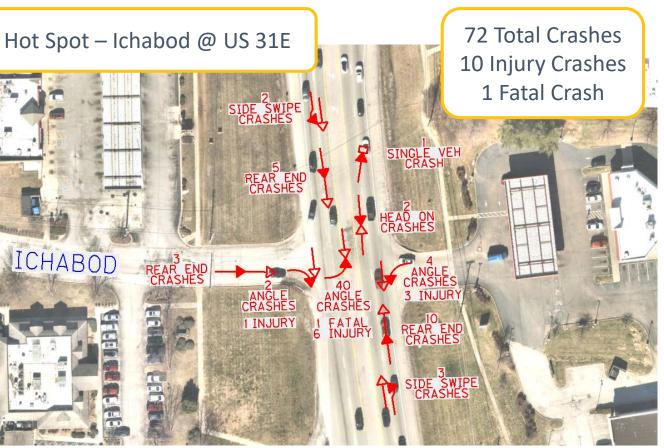

#### Existing Conditions - Safety

- Identified on Louisville's High Injury Network
- 2 Fatal and 15 Suspected Serious Injury Crashes from 2017 to 2021
- 92% of Fatal and Injury Crashes occur at intersections along the corridor

201 Total Crashes 29 Injury Crashes 92 Rear Ends at Off-Ramp Right Turn