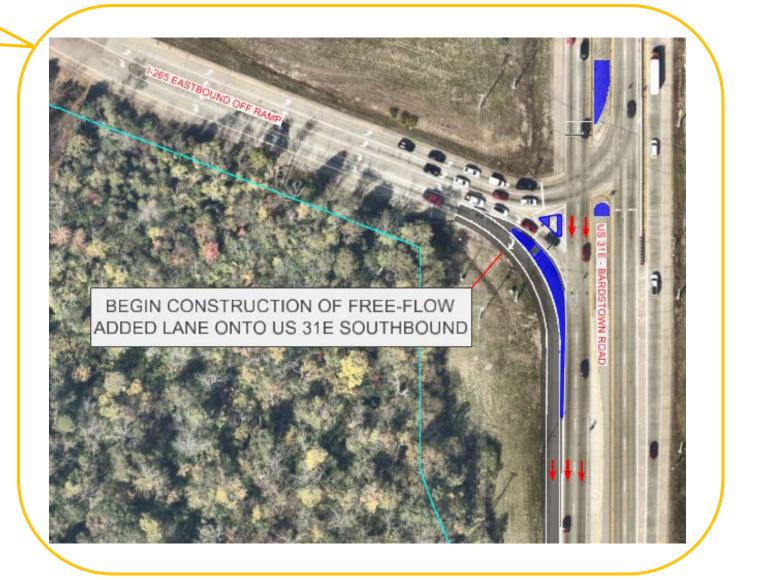

#### I-265 EB Off Ramp at US 31E

# Preliminary Design

US 31E between Southpointe Blvd. and Cedar Creek Road